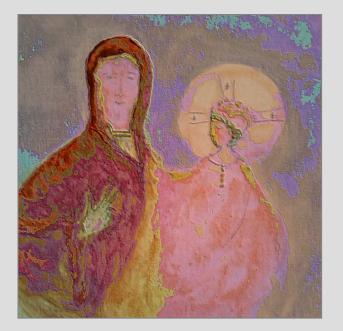

Your personal message:

Dorothea Stockmar - *Icon No.2*, 2018, 28x28x3cm, on pizza-box

Space for personal item/object

your name and title of object

Dorothea Stockmar - *Icon No.2/1*, 2018, 28x28x3cm, on pizza-box