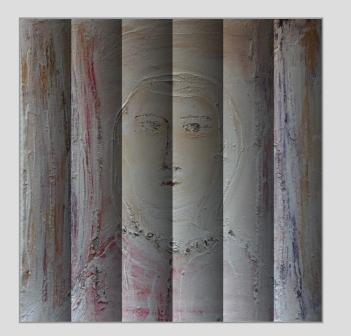

Dorothea Stockmar - *Icon No.1*, 2018, 28x28x3cm, on pizza-box

Space for personal item/object

your name and title of object

Your personal message:

Dorothea Stockmar - *Icon No.1/5*, 2018, 28x28x3cm, on pizza-box