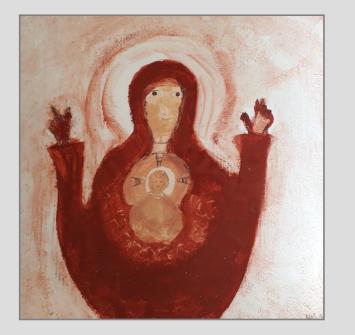

Dorothea Stockmar - *Icon No.1*, 2018, 28x28x3cm, on pizza-box

Space for personal item/object

your name and title of object

Your personal message:

Dorothea Stockmar - *Icon No.1/5*, 2018, 28x28x3cm, on pizza-box